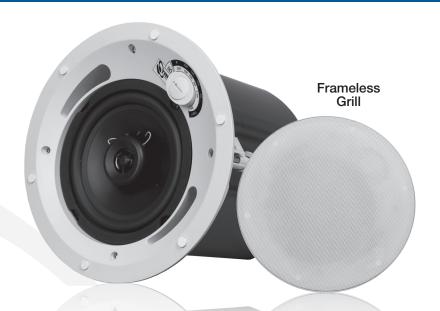

# CL-70v-6UL Commercial In-Ceiling

## CL-70v-6UL

The CL-70v-6UL speaker is UL 1480 listed and meets the requirements of UL® 2043 for installation in air-handling spaces. It is engineered with wide dispersion, which is ideal for commercial applications such as restaurants, bars, stores, office buildings, hotels and classrooms. The CL-70 is designed with an industrial strength metal back can, which provides enhanced audio performance and component protection. The CL-70 also works with TruAudio's B-70 tile bridge for drop ceilings and is humidity rated for covered outdoor venues.

The finishing touch on this great speaker is our signature Ghost™-style grill!

2-way, in-ceiling, 70v 6.5" polypropylene .75" PEI

5 - 60 watts 8 Ω or 70V/100V 2.5W - 25W selectable 5W - 25W selectable 55 - 20k Hz (+/-3 dB)

88 dB

Ghost style, frameless

10.4" (264mm) diameter, 9" (229mm) deep

8.8" (224mm) diameter

UL 1480

**UNIVERSAL** 