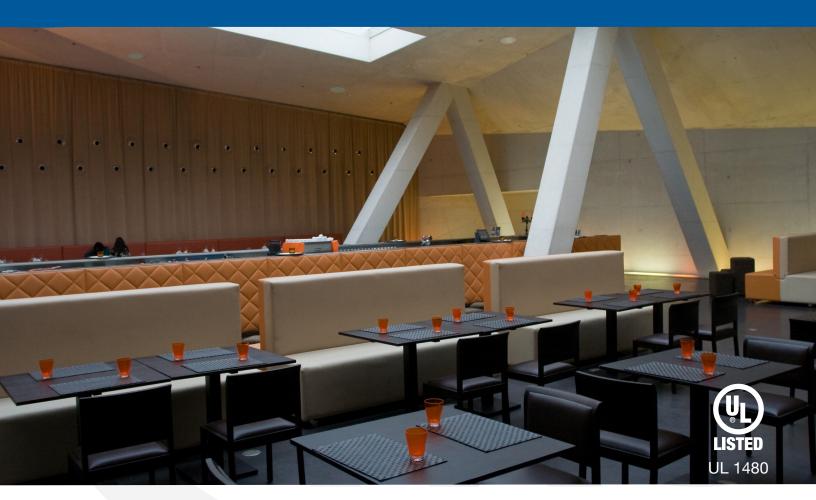

## CL-70v-6UL

The CL-70v-6UL speaker is UL 1480 listed and meets the requirements of UL® 2043 for installation in air-handling spaces. It is engineered with wide dispersion, which is ideal for commercial applications such as restaurants, bars, stores, office buildings, hotels and classrooms. The CL-70 is designed with an industrial strength metal back can, which provides enhanced audio performance and component protection. The CL-70 also works with TruAudio's B-70 tile bridge for drop ceilings and is humidity rated for covered outdoor venues.